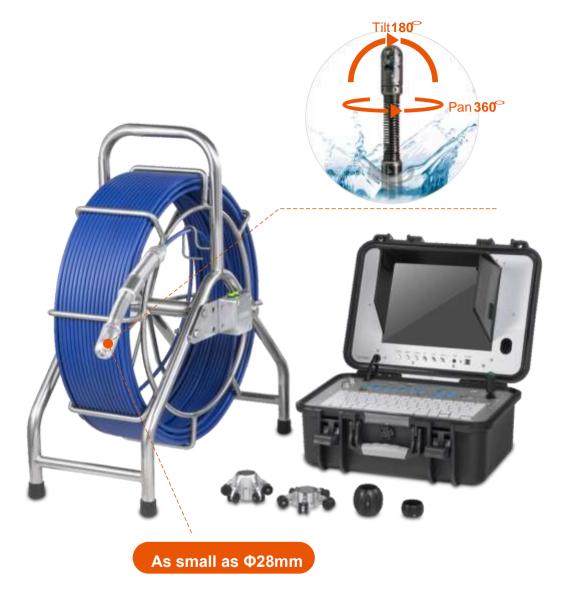

## Industrial Pan&Tilt Video **Drain / Pipe Inspection Camera**

Model No. Mopoke

This is a professional video inspection camera with Ф28mm Pan and Tilt camera head, 10" LCD monitor, Φ8mm rod cable, 60m length, SD card or USB stick recording, etc. It's designed for inspection of sewer, pipe, air ducts, undergound cable pipes, etc.

## **Features**

- 1/3 inch CMOS Pan and Tilt camera head, pan 360° tilt 180°
- · Stainless steel camera head, IP68 waterproof level
- Sapphire glass lens cover, 2 high light white LEDs
- Diameter of camera: 28 mm
- Two plastic guides for camera head, Ф50mm & Ф90mm
- 10" LCD color monitor
- · Support USB stick/SD Card slot to store still pictures or videos
- · LED brightness control buttons
- · With meter counter, feet and meter adjustable
- · With microphone for local audio recording
- · Rechargeable battery lasts up to 4 hours
- On-Screen date and time, distance counter
- 60m fiberglass, φ8mm push rod
- · With auto-leveling function
- With Keyboard for text input (English) With 512hz sonde function

| Camera head                |                      |
|----------------------------|----------------------|
| Material                   | #304 Stainless Steel |
| Camera Diameter            | Ф28mm                |
| Sensor                     | 1/3 Inch CMOS        |
| Camera swing angle         | 180°                 |
| Camera rotating angle      | 360°                 |
| Roller Skids               | Ф50mm, Ф90mm         |
| Camera head glass material | Sapphire glass       |
| LEDs                       | 2pcs high light LEDs |
| Waterproof                 | Max. 10m under water |
| 512Hz                      | Yes                  |
| Auto Self-leveling         | Yes                  |

| Push Cable       |                 |
|------------------|-----------------|
| Cable dia        | 8mm             |
| Cable Material   | Fiberglass      |
| Available length | 60m             |
| Wheel material   | Stainless steel |

## Parts for a kit

1 x Control Box

1 x Remote Control

1 x spring connector

1 x Camera Head

1 x 50mm Skid

1 x Power Adapter

1 x Cable Reel

1 x 90mm skid

1 x Connection Cable(5)m

1 x User manual