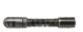

| Camera head                |                      |
|----------------------------|----------------------|
| Material                   | #304 Stainless Steel |
| Camera Diameter            | Ф28mm                |
| Sensor                     | 1/3 Inch CMOS        |
| Camera swing angle         | 180°                 |
| Camera rotating angle      | 360°                 |
| Roller Skids               | Ф50mm, Ф90mm         |
| Camera head glass material | Sapphire glass       |
| LEDs                       | 2pcs high light LEDs |
| Waterproof                 | Max. 10m under water |
| 512Hz                      | Yes                  |
| Auto Self-leveling         | Yes                  |