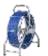

## Industrial Pan&Tilt Video **Drain / Pipe Inspection Camera**

Model No. Mopoke

This is a professional video inspection camera with Ф28mm Pan and Tilt camera head, 10" LCD monitor, Φ8mm rod cable, 60m length, SD card or USB stick recording, etc. It's designed for inspection of sewer, pipe, air ducts, undergound cable pipes, etc.

## **Features**

- 1/3 inch CMOS Pan and Tilt camera head, pan 360° tilt 180°
- · Stainless steel camera head, IP68 waterproof level
- Sapphire glass lens cover, 2 high light white LEDs
- Diameter of camera: 28 mm
- Two plastic guides for camera head, Ф50mm & Ф90mm
- 10" LCD color monitor
- · Support USB stick/SD Card slot to store still pictures or videos
- · LED brightness control buttons
- · With meter counter, feet and meter adjustable
- · With microphone for local audio recording
- · Rechargeable battery lasts up to 4 hours
- On-Screen date and time, distance counter
- 60m fiberglass, φ8mm push rod
- · With auto-leveling function
- With Keyboard for text input (English) With 512hz sonde function

| Push Cable       |                 |
|------------------|-----------------|
| Cable dia        | 8mm             |
| Cable Material   | Fiberglass      |
| Available length | 60m             |
| Wheel material   | Stainless steel |

## Parts for a kit

1 x Control Box

1 x Remote Control

1 x spring connector

1 x Camera Head

1 x 50mm Skid

1 x Power Adapter

1 x Cable Reel