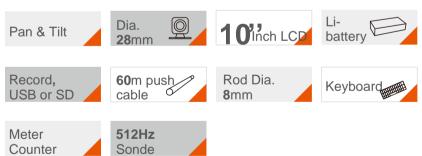

## **Features**

- 1/3 inch CMOS Pan and Tilt camera head, pan 360° tilt 180°
- · Stainless steel camera head, IP68 waterproof level
- Sapphire glass lens cover, 2 high light white LEDs
- Diameter of camera: 28 mm
- Two plastic guides for camera head, Ф50mm & Ф90mm
- 10" LCD color monitor
- · Support USB stick/SD Card slot to store still pictures or videos
- · LED brightness control buttons
- · With meter counter, feet and meter adjustable
- · With microphone for local audio recording
- · Rechargeable battery lasts up to 4 hours
- On-Screen date and time, distance counter
- 60m fiberglass, φ8mm push rod
- · With auto-leveling function
- With Keyboard for text input (English) With 512hz sonde function

| Camera head                |                      |
|----------------------------|----------------------|
| Material                   | #304 Stainless Steel |
| Camera Diameter            | Ф28mm                |
| Sensor                     | 1/3 Inch CMOS        |
| Camera swing angle         | 180°                 |
| Camera rotating angle      | 360°                 |
| Roller Skids               | Ф50mm, Ф90mm         |
| Camera head glass material | Sapphire glass       |
| LEDs                       | 2pcs high light LEDs |
| Waterproof                 | Max. 10m under water |
| 512Hz                      | Yes                  |
| Auto Self-leveling         | Yes                  |

| Push Cable       |                 |
|------------------|-----------------|
| Cable dia        | 8mm             |
| Cable Material   | Fiberglass      |
| Available length | 60m             |
| Wheel material   | Stainless steel |

| LCD Display and DVR |                                       |
|---------------------|---------------------------------------|
| LCD Resolution      | 800*600 pixel                         |
| Video Compress      | MPEG-4                                |
| Recording           | Video and audio recording             |
| Picture             | Picture shot function                 |
| LCD Size            | 10 inch                               |
| Menu Language       | 8 Languages(English, German,          |
|                     | French, Italian, Spanish, Portuguese, |
|                     | Russian, Dutch)                       |
| Panel Control       | Any functions through buttons         |
| External Memory     | USB Stick/SD Card (Max. 32GB)         |