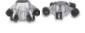

## **Features**

- 1/3 inch CMOS Pan and Tilt camera head, pan 360° tilt 180°
- · Stainless steel camera head, IP68 waterproof level
- Sapphire glass lens cover, 2 high light white LEDs
- Diameter of camera: 28 mm
- Two plastic guides for camera head, Ф50mm & Ф90mm
- 10" LCD color monitor
- · Support USB stick/SD Card slot to store still pictures or videos
- · LED brightness control buttons
- · With meter counter, feet and meter adjustable
- · With microphone for local audio recording
- · Rechargeable battery lasts up to 4 hours
- On-Screen date and time, distance counter
- 60m fiberglass, φ8mm push rod
- · With auto-leveling function
- With Keyboard for text input (English) With 512hz sonde function

| Camera head                |                      |
|----------------------------|----------------------|
| Material                   | #304 Stainless Steel |
| Camera Diameter            | Ф28mm                |
| Sensor                     | 1/3 Inch CMOS        |
| Camera swing angle         | 180°                 |
| Camera rotating angle      | 360°                 |
| Roller Skids               | Ф50mm, Ф90mm         |
| Camera head glass material | Sapphire glass       |
| LEDs                       | 2pcs high light LEDs |
| Waterproof                 | Max. 10m under water |
| 512Hz                      | Yes                  |
| Auto Self-leveling         | Yes                  |

## Parts for a kit

1 x Control Box

1 x Remote Control

1 x spring connector

1 x Camera Head

1 x 50mm Skid

1 x Power Adapter

1 x Cable Reel