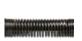

| Push Cable       |                 |
|------------------|-----------------|
| Cable dia        | 8mm             |
| Cable Material   | Fiberglass      |
| Available length | 60m             |
| Wheel material   | Stainless steel |