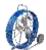

## Industrial Video Pan & Tilt Drain / Pipe Inspection Camera

Model No. BooBook

This is a professional video inspection camera witl 56mm Pan and Tilt camera head, 10" LCD monito ₱ 9mm rod cable, 60-120m length, SD card or USB stick recording, etc. It's designed for inspection of sewer, pipe, air ducts, undergound cable pipes, etc.

## **Features**

- 1/3 inch CMOS Pan and Tilt camera head, pan 360° tilt 180°
- Stainless steel camera head, IP68 waterproof level
- Sapphire glass lens cover, 4 high light white LEDs
- Diameter of camera: 56 mm Three plastic guides for camera head, Φ110mm & Ф150mm & Ф200mm
- 10" LCD color monitor
- · Support USB stick/SD Card slot to store still pictures or videos
- · LED brightness control buttons
- · With meter counter, feet and meter adjustable
- · With microphone for local audio recording
- · Rechargeable battery lasts up to 4 hours
- On-Screen date and time, distance counter
- 60-120m fiberglass φ9mm push rod Manual self-leveling function
- function(optional) With Keyboard for text input (English)
  - With 512hz sonde function(optional)