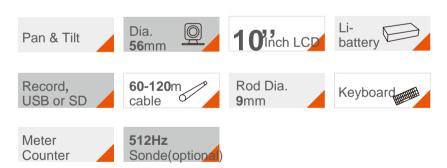

## **Features**

- 1/3 inch CMOS Pan and Tilt camera head, pan 360° tilt 180°
- Stainless steel camera head, IP68 waterproof level
- Sapphire glass lens cover, 4 high light white LEDs
- Diameter of camera: 56 mm Three plastic guides for camera head, Φ110mm & Ф150mm & Ф200mm
- 10" LCD color monitor
- · Support USB stick/SD Card slot to store still pictures or videos
- · LED brightness control buttons
- · With meter counter, feet and meter adjustable
- · With microphone for local audio recording
- · Rechargeable battery lasts up to 4 hours
- On-Screen date and time, distance counter
- 60-120m fiberglass φ9mm push rod Manual self-leveling function
- function(optional) With Keyboard for text input (English)
  - With 512hz sonde function(optional)

| Camera head                |                        |
|----------------------------|------------------------|
| Material                   | #304 Stainless Steel   |
| Camera Diameter            | Ф56mm                  |
| Sensor                     | 1/3 Inch CMOS PC1099   |
| Camera swing angle         | 180°                   |
| Camera rotating angle      | 360°                   |
| Focal Distance             | 5cm ~ infinite         |
| Roller Skids               | Ф110mm, Ф150mm, Ф200mm |
| Camera head glass material | Sapphire glass         |
| LEDs                       | 4pcs high light LEDs   |
| Waterproof                 | Max. 10m under water   |
| 512Hz                      | Optional               |

| Push Cable       |                 |
|------------------|-----------------|
| Cable dia        | 9mm             |
| Cable Material   | Fiberglass      |
| Available length | 60/80/100/120m  |
| Wheel material   | Stainless steel |

| LCD Display and DVR |                                       |
|---------------------|---------------------------------------|
| LCD Resolution      | 800*600 pixel                         |
| Video Compress      | MPEG-4                                |
| Recording           | Video and audio recording             |
| Picture             | Picture shot function                 |
| LCD Size            | 10 inch                               |
| Menu Language       | 8 Languages(English, German,          |
|                     | French, Italian, Spanish, Portuguese, |
|                     | Russian, Dutch)                       |
| Panel Control       | Any functions through buttons         |
| External Memory     | USB Stick/SD Card (Max. 32GB)         |