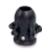

## Industrial Video Pan & Tilt Drain / Pipe Inspection Camera

Model No. BooBook

This is a professional video inspection camera witl 56mm Pan and Tilt camera head, 10" LCD monito ₱ 9mm rod cable, 60-120m length, SD card or USB stick recording, etc. It's designed for inspection of sewer, pipe, air ducts, undergound cable pipes, etc.

## **Features**

- 1/3 inch CMOS Pan and Tilt camera head, pan 360° tilt 180°
- Stainless steel camera head, IP68 waterproof level
- Sapphire glass lens cover, 4 high light white LEDs
- Diameter of camera: 56 mm Three plastic guides for camera head, Φ110mm & Ф150mm & Ф200mm
- 10" LCD color monitor
- · Support USB stick/SD Card slot to store still pictures or videos
- · LED brightness control buttons
- · With meter counter, feet and meter adjustable
- · With microphone for local audio recording
- · Rechargeable battery lasts up to 4 hours
- On-Screen date and time, distance counter
- 60-120m fiberglass φ9mm push rod Manual self-leveling function
- function(optional) With Keyboard for text input (English)
  - With 512hz sonde function(optional)

| Camera head                |                        |
|----------------------------|------------------------|
| Material                   | #304 Stainless Steel   |
| Camera Diameter            | Ф56mm                  |
| Sensor                     | 1/3 Inch CMOS PC1099   |
| Camera swing angle         | 180°                   |
| Camera rotating angle      | 360°                   |
| Focal Distance             | 5cm ~ infinite         |
| Roller Skids               | Ф110mm, Ф150mm, Ф200mm |
| Camera head glass material | Sapphire glass         |
| LEDs                       | 4pcs high light LEDs   |
| Waterproof                 | Max. 10m under water   |
| 512Hz                      | Optional               |