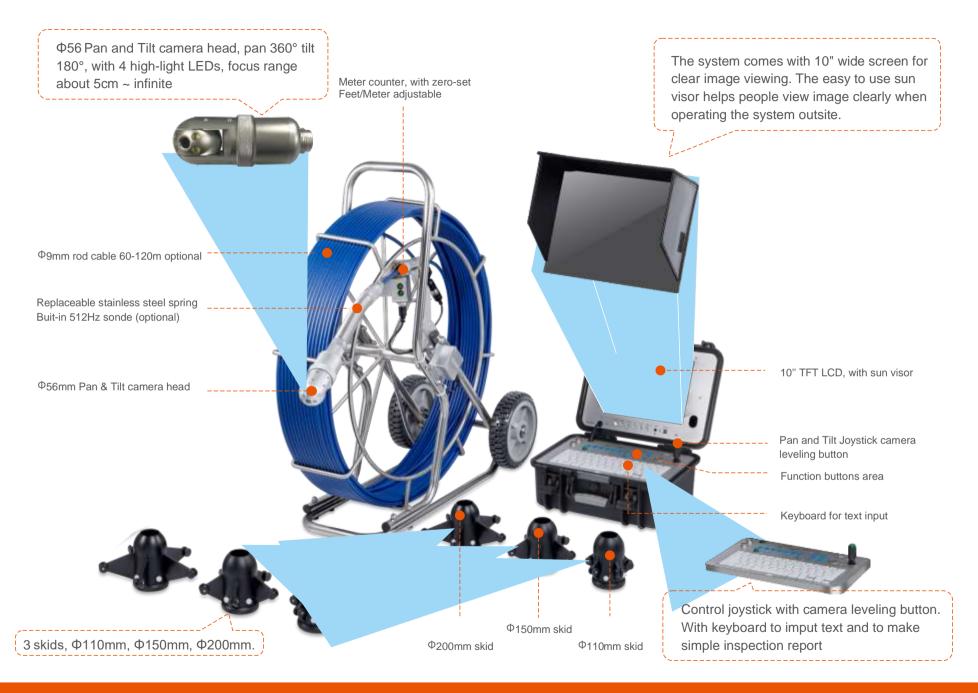

## **Features**

- 1/3 inch CMOS Pan and Tilt camera head, pan 360° tilt 180°
- Stainless steel camera head, IP68 waterproof level
- Sapphire glass lens cover, 4 high light white LEDs
- Diameter of camera: 56 mm Three plastic guides for camera head, Φ110mm & Ф150mm & Ф200mm
- 10" LCD color monitor
- · Support USB stick/SD Card slot to store still pictures or videos
- · LED brightness control buttons
- · With meter counter, feet and meter adjustable
- · With microphone for local audio recording
- · Rechargeable battery lasts up to 4 hours
- On-Screen date and time, distance counter
- 60-120m fiberglass φ9mm push rod Manual self-leveling function
- function(optional) With Keyboard for text input (English)
  - With 512hz sonde function(optional)

| Camera head                |                        |
|----------------------------|------------------------|
| Material                   | #304 Stainless Steel   |
| Camera Diameter            | Ф56mm                  |
| Sensor                     | 1/3 Inch CMOS PC1099   |
| Camera swing angle         | 180°                   |
| Camera rotating angle      | 360°                   |
| Focal Distance             | 5cm ~ infinite         |
| Roller Skids               | Ф110mm, Ф150mm, Ф200mm |
| Camera head glass material | Sapphire glass         |
| LEDs                       | 4pcs high light LEDs   |
| Waterproof                 | Max. 10m under water   |
| 512Hz                      | Optional               |

| Push Cable       |                 |
|------------------|-----------------|
| Cable dia        | 9mm             |
| Cable Material   | Fiberglass      |
| Available length | 60/80/100/120m  |
| Wheel material   | Stainless steel |

| LCD Display and DVR |                                       |
|---------------------|---------------------------------------|
| LCD Resolution      | 800*600 pixel                         |
| Video Compress      | MPEG-4                                |
| Recording           | Video and audio recording             |
| Picture             | Picture shot function                 |
| LCD Size            | 10 inch                               |
| Menu Language       | 8 Languages(English, German,          |
|                     | French, Italian, Spanish, Portuguese, |
|                     | Russian, Dutch)                       |
| Panel Control       | Any functions through buttons         |
| External Memory     | USB Stick/SD Card (Max. 32GB)         |

## Parts for a kit

 $1 \times 110$ mm skid

1 x Camera Head

1 × 200mm Skid

 $1 \times 150$ mm skid

1 x Power Adapter 1 x Connection Cable(5)m

1 x Remote Control

1 x SKIDS SCREW (12 PCS