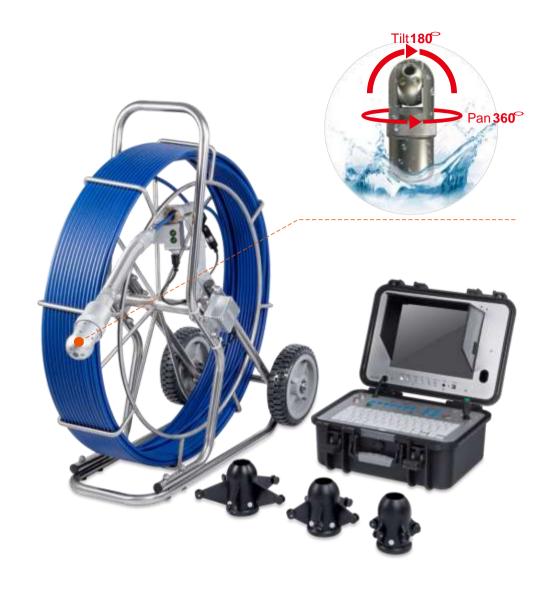

## Industrial Video Pan & Tilt Drain / Pipe Inspection Camera

Model No. BooBook

This is a professional video inspection camera witl 56mm Pan and Tilt camera head, 10" LCD monito ₱ 9mm rod cable, 60-120m length, SD card or USB stick recording, etc. It's designed for inspection of sewer, pipe, air ducts, undergound cable pipes, etc.

## **Features**

- 1/3 inch CMOS Pan and Tilt camera head, pan 360° tilt 180°
- Stainless steel camera head, IP68 waterproof level
- Sapphire glass lens cover, 4 high light white LEDs
- Diameter of camera: 56 mm Three plastic guides for camera head, Φ110mm & Ф150mm & Ф200mm
- 10" LCD color monitor
- · Support USB stick/SD Card slot to store still pictures or videos
- · LED brightness control buttons
- · With meter counter, feet and meter adjustable
- · With microphone for local audio recording
- · Rechargeable battery lasts up to 4 hours
- On-Screen date and time, distance counter
- 60-120m fiberglass φ9mm push rod Manual self-leveling function
- function(optional) With Keyboard for text input (English)
  - With 512hz sonde function(optional)

## Parts for a kit

 $1 \times 110$ mm skid

1 x Camera Head

1 × 200mm Skid

 $1 \times 150$ mm skid

1 x Power Adapter 1 x Connection Cable(5)m

1 x Remote Control

1 x SKIDS SCREW (12 PCS