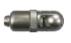

| Camera head                |                        |
|----------------------------|------------------------|
| Material                   | #304 Stainless Steel   |
| Camera Diameter            | Ф56mm                  |
| Sensor                     | 1/3 Inch CMOS PC1099   |
| Camera swing angle         | 180°                   |
| Camera rotating angle      | 360°                   |
| Focal Distance             | 5cm ~ infinite         |
| Roller Skids               | Ф110mm, Ф150mm, Ф200mm |
| Camera head glass material | Sapphire glass         |
| LEDs                       | 4pcs high light LEDs   |
| Waterproof                 | Max. 10m under water   |
| 512Hz                      | Optional               |

| Push Cable       |                 |
|------------------|-----------------|
| Cable dia        | 9mm             |
| Cable Material   | Fiberglass      |
| Available length | 60/80/100/120m  |
| Wheel material   | Stainless steel |