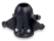

| Camera head                |                        |
|----------------------------|------------------------|
| Material                   | #304 Stainless Steel   |
| Camera Diameter            | Ф56mm                  |
| Sensor                     | 1/3 Inch CMOS PC1099   |
| Camera swing angle         | 180°                   |
| Camera rotating angle      | 360°                   |
| Focal Distance             | 5cm ~ infinite         |
| Roller Skids               | Ф110mm, Ф150mm, Ф200mm |
| Camera head glass material | Sapphire glass         |
| LEDs                       | 4pcs high light LEDs   |
| Waterproof                 | Max. 10m under water   |
| 512Hz                      | Optional               |

## Parts for a kit

 $1 \times 110$ mm skid

1 x Camera Head

1 × 200mm Skid

 $1 \times 150$ mm skid

1 x Power Adapter 1 x Connection Cable(5)m

1 x Remote Control

1 x SKIDS SCREW (12 PCS